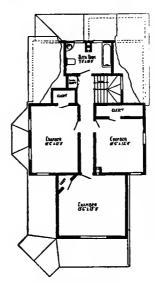

Design No. 2003

First Floor Plan

Second Floor Plan

#### Size: Width, 19 feet 10 inches; length, 38 feet, exclusive of porches

Blue prints consist of basement plan; first and second floor plans; front, two side elevations; wall sections and all necessary interior details. Specifications consist of about twenty pages of typewritten matter.

Full and complete working plans and specifications of this house will be furnished for \$5.00. Cost of this house is from about \$2,550,00 to about \$2,800.00, according to the locality in which it is built.